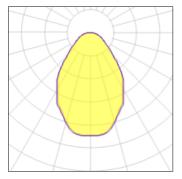

## Light output 1 (integrated)

| Lamp type          | LED      | CCT         | 3000 K |
|--------------------|----------|-------------|--------|
| Nominal lamp power | 6.9 W    | CRI         | 80     |
| Total flux         | 720 lm   | LOR         | 100%   |
| Luminous efficacy  | 104 lm/W | Total power | 6.9 W  |