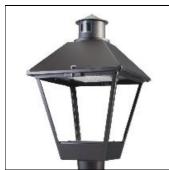

## Product data sheet

LXF/LXT LEXINGTON HID/LED LXF.LXT-PA1-30-830-U-5WQ-A

COOPER LIGHTING

Aluminum housing, top, and base, Greater than 98% life at 60,000 hours ( $40^{\circ}$ C) (LED), Up to 140 lumens per watt, Lumen packages ranging from 2,000 – 11,000 lumens, Self-aligning pole-top fitter fits 2-3/8" and 3" O.D. tenons, Optional NEMA photocontrol receptacle, Five-year warranty (LED)

Mounting mode

Pole top mounted

Shape and measurements

Height: 10.00 in Diameter: 14.00 in

Adjustability

Fixed

Electric

System power: 31 W