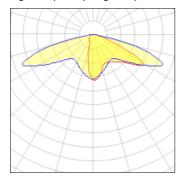

## Light output 1 (integrated)

| Lamp type          | LED      | CCT         | 2200 K |
|--------------------|----------|-------------|--------|
| Nominal lamp power | 191 W    | CRI         | 70     |
| Total flux         | 17415 lm | LOR         | 100%   |
| Luminous efficacy  | 91 lm/W  | Total power | 191 W  |