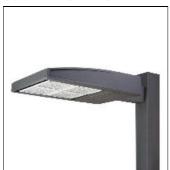

## Product data sheet

GAN GALLEON AREA/ROADWAY LUMINAIRE GAN-SA3D-722-U-SL3

**COOPER LIGHTING** 

Choice of 16 high-efficiency, patented AccuLED Optics™, Lumen packages range from 4,200 − 80,800 (34W − 640W), Available in 2200K, 2700K, 3000K, 3500K, 4000K, 5000K or 5700K CCT, -40°C to 40°C operating range, optional 50°C high ambient, 120-277V 50/60Hz, 347V 60Hz or 480V 60Hz operation, IP66 rated housing and light square, 3G vibration rated, Pole, mast-arm or wall-mounted configurations, Five-year warranty

Mounting mode

Pole top mounted

Shape and measurements

Length: 30.00 in Width: 12.00 in Height: 0.39 in

Adjustability

Fixed

Electric

System power: 191 W