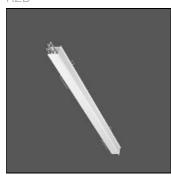

## Product data sheet

LOUI 27 90-LM203-1000

RZB

Recessed module LED/21,8W-4000K L1000 Attention: This article is only available in combination with a Less is more 27 configuration. You can find our Less is more 27 configurator under https://www.rzb.de/en/products/loui-configurator/

Mounting mode

Wall recessed

Shape and measurements

Length: 1.06 in Width: 39.37 in Height: 1.26 in

Adjustability

Fixed

Electric

System power: 25 W