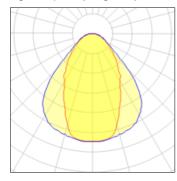

## Light output 1 (integrated)

| Lamp type          | LED     | CCT         | 4000 K |
|--------------------|---------|-------------|--------|
| Nominal lamp power | 25 W    | CRI         | 80     |
| Total flux         | 1800 lm | LOR         | 100%   |
| Luminous efficacy  | 72 lm/W | Total power | 25 W   |