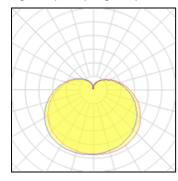

## Light output 1 (integrated)

| Lamp type          | LED      | CCT         | 6500 K |
|--------------------|----------|-------------|--------|
| Nominal lamp power | 9 W      | CRI         | 82     |
| Total flux         | 1000 lm  | LOR         | 100%   |
| Luminous efficacy  | 111 lm/W | ULOR        | 28%    |
|                    |          | Total power | 9 W    |