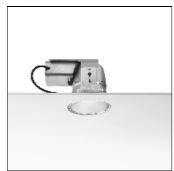

## Product data sheet

DOWNTOWN NO TRIM Ø160 03.0256/TC-DEL/26W

FLOS

Luminaires for embedded installation indoor with fluorescent lamps and of halogenuro metalist. Optical body made in injected aluminium with powder-coated paint finish. Heatsink made in injected aluminium under pressure attached to the body of the luminaire. Lower and upper reflectors available made of anodized aluminium with specular finish. Fixed upper reflector. Inferior reflector formed by self reflector and a spreading lens of 4mm thick and a polycarbonate ring that fixes the reflector to the aluminium ring of the product. Available in two diameters 160mm and 215mm.

Mounting mode

Ceiling recessed

Shape and measurements

Height: 6.30 in Diameter: 5.83 in

Adjustability

Fixed

Electric

System power: 26 W