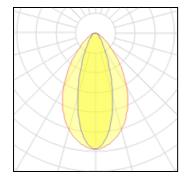

#### Light output 1

| I x LED            |         |
|--------------------|---------|
| Nominal lamp power | 77.6 W  |
| Lamp flux          | 2460 lm |
| Luminous efficacy  | 32 lm/W |
| CCT                | 0 K     |
| CRI                | 79      |

| LOR         | 100%    |
|-------------|---------|
| Total flux  | 2465 lm |
| Total power | 80 W    |
|             |         |
|             |         |