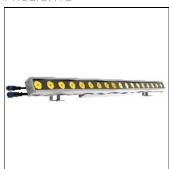

# Product data sheet

ARCSHINEM18FC

ARCSHINEM18FC\_FULL\_8DEG+3060DEG FILTER

**PROLIGHTS** 

The ArcShine M18FC and ArcShine M9FC are a series of linear LED fixtures, designed for interior and exterior applications (IP67) such as flood lighting, wall washing and accent lighting. There are two sizes available, one with 18 LEDs (100 cm) and the other with 9 (50 cm) LED emitters, 4W each, with RGB + Warm White colour mixing. Its die-cast aluminium body with tempered glass make them perfect additions to urban structures or historical buildings. Fixed optic: 8° lenses capable of delivering multiple angles with optional holographic filters. Optional holographic symmetric and elliptical filters available: 20°, 40°, 60°, 10°x60°, 30°x60°. The ArcShine range has an on-board power supply and DMX/RDM control. The 100 cm version is controllable in two sections. Features: IP67 design, AC 100-240V and driver on-board, DMX/RDM controllable RGB + Warm White colour mixing, with 4W LED emitters Fixed optic: 8° lenses capable of delivering multiple angles with optional holographic filters. Optional holographic symmetric and elliptical filters available: 20°, 40°, 60°, 10°x60°. 30°x60°.