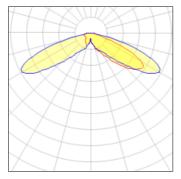

### Light output 1 (integrated)

| Lamp type          | LED     | CCT         | 2700 K |
|--------------------|---------|-------------|--------|
| Nominal lamp power | 44 W    | CRI         | 70     |
| Total flux         | 4229 lm | LOR         | 100%   |
| Luminous efficacy  | 96 lm/W | Total power | 44 W   |