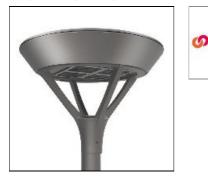

## PMM MESA PMM-SA1B-727-U-T3 COOPER LIGHTING

Die-cast aluminum housing and door, Lumens packages ranging from 3,000 - 29,000 lumens, Choice of 13 high-efficiency, patented AccuLED Optics™, Base casting slip fits over a standard 3" O.D. tenon, Wall, single and dual-mount configurations available, 10kV/10vkA surge protection standard, LED fixture features a five-year warranty