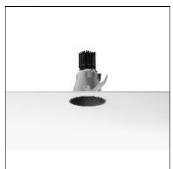

## Product data sheet

EASY KAP 105 03.4462.74/LED ARRAY/10,5W

FLOS

Embedded light fixture for LED light source. Mounting frame not required. Power supply not included.

Mounting mode

Ceiling recessed

Shape and measurements

Height: 5.91 in Diameter: 4.13 in

Adjustability

Fixed

Electric

System power: 10.5 W Appliance Class: III