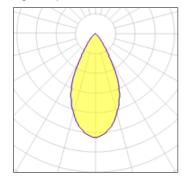

## Light output 1

| 1 x LED            |
|--------------------|
| Nominal lamp power |
| Lamp flux          |
| Luminous efficacy  |
| CCT                |
| CBI                |

| 10.5 W  | LOR         | 36%    |
|---------|-------------|--------|
| 890 lm  | Total flux  | 317 lm |
| 85 lm/W | Total power | 10.5 W |
| 3000 K  |             |        |