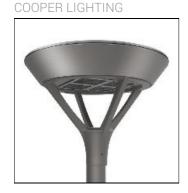

## Product data sheet

MSA MESA LED MSA-SA4D-750-U-T4FT

Die-cast aluminum housing and door, Lumens packages ranging from 3,000 - 29,000 lumens, Choice of 13 high-efficiency, patented AccuLED Optics™, Base casting slip fits over a standard 3" O.D. tenon, Wall, single and dual-mount configurations available, 10kV/10vkA surge protection standard, LED fixture features a five-year warranty