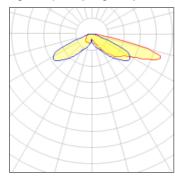

## Light output 1 (integrated)

| Lamp type          | LED      | CCT         | 5000 K |
|--------------------|----------|-------------|--------|
| Nominal lamp power | 259 W    | CRI         | 70     |
| Total flux         | 26369 lm | LOR         | 100%   |
| Luminous efficacy  | 102 lm/W | Total power | 259 W  |