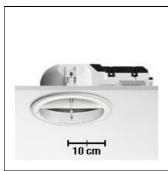

Mounting mode

Ceiling recessed

Shape and measurements

Height: 4.33 in Diameter: 8.66 in

Adjustability

Fixed

Electric

System power: 36 W Appliance Class: II