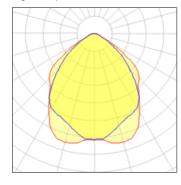

## Product data sheet

ECOLIGHT 03.3423/TC-DEL/2X18W/102°

FLOS







Recessed indoor luminaires for indoor installation for compact fluorescent lamps. Self-extinguishing,thermoplastic white reflector housing;vacuum-aluminium coated anti-glare elements.

## Light output 1



## 2 x Compact fluorescent lamp

| Nominal lamp power | 18 W    | Socket      | G24Q-2  |
|--------------------|---------|-------------|---------|
| Lamp flux          | 1200 lm | LOR         | 50%     |
| Luminous efficacy  | 33 lm/W | Total flux  | 1190 lm |
| CCT                | 3000 K  | Total power | 36 W    |
| CRI                | 84      |             |         |

Mounting mode

Ceiling recessed

Shape and measurements

Height: 4.33 in Diameter: 8.66 in

Adjustability

Fixed

Electric

System power: 36 W Appliance Class: II

Protection

IP: 23