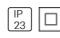

## Product data sheet

ECOLIGHT 03.3423/TC-DEL/2X18W/102°

FLOS







Recessed indoor luminaires for indoor installation for compact fluorescent lamps. Self-extinguishing,thermoplastic white reflector housing;vacuum-aluminium coated anti-glare elements.

## Light output 1



## 2 x Compact fluorescent lamp

| Nominal lamp power | 18 W    | Socket      | G24Q-2  |
|--------------------|---------|-------------|---------|
| Lamp flux          | 1200 lm | LOR         | 50%     |
| Luminous efficacy  | 33 lm/W | Total flux  | 1190 lm |
| CCT                | 3000 K  | Total power | 36 W    |
| CRI                | 84      |             |         |

Mounting mode

Ceiling recessed

Shape and measurements

Height: 4.33 in Diameter: 8.66 in

Adjustability

Fixed

Electric

System power: 36 W Appliance Class: II

Protection

IP: 23