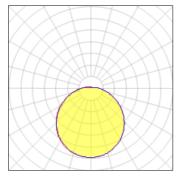

#### 1 x LED RGBAW

IP 20

| Nominal lamp power | 20 W     | LOR         | 100%    |
|--------------------|----------|-------------|---------|
| Lamp flux          | 4072 lm  | ULOR        | 6%      |
| Luminous efficacy  | 207 lm/W | Total flux  | 4072 lm |
| CCT                |          | Total power | 19.69 W |
| CRI                |          |             |         |
|                    |          |             |         |