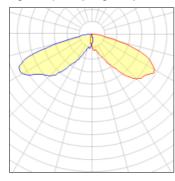

## Light output 1 (integrated)

| Lamp type          | LED     | CCT         | 2700 K |
|--------------------|---------|-------------|--------|
| Nominal lamp power | 44 W    | CRI         | 70     |
| Total flux         | 3090 lm | LOR         | 100%   |
| Luminous efficacy  | 70 lm/W | Total power | 44 W   |