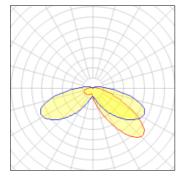

## Light output 1 (integrated)

| Lamp type          | LED     | CCT         | 4000 K |
|--------------------|---------|-------------|--------|
| Nominal lamp power | 96 W    | CRI         | 70     |
| Total flux         | 8998 lm | LOR         | 100%   |
| Luminous efficacy  | 94 lm/W | ULOR        | 7%     |
|                    |         | Total power | 96 W   |
|                    |         |             |        |