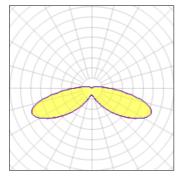

IP 47

Light output 1 (integrated)

| Lamp type          | LED      | CCT         | 5700 K |
|--------------------|----------|-------------|--------|
| Nominal lamp power | 21 W     | CRI         | 70     |
| Total flux         | 2703 lm  | LOR         | 100%   |
| Luminous efficacy  | 129 lm/W | ULOR        | 9%     |
|                    |          | Total power | 21 W   |

| Mounting mode                          | Electric           |
|----------------------------------------|--------------------|
| Pole top mounted                       | System power: 21 W |
| Shape and measurements                 | Protection         |
| Height: 10.00 in<br>Diameter: 14.00 in | IP: 47             |