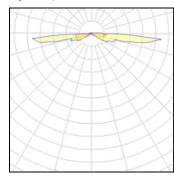

## Light output 1

| 1 x LED      |
|--------------|
| Nominal lamp |
| Lamp flux    |
|              |

8 W power 578 lm 72 lm/W Luminous efficacy CCT 2700 K CRI 80

LOR ULOR Total flux Total power

26% 578 lm 8 W