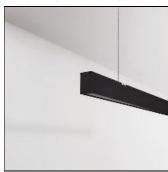

# Product data sheet

NOTUS 19 LINEAR LED 3380MM 830

**BRIGHT SPECIAL LIGHTING** 

Housing: Extruded aluminium Diffuser: Matt opal cover of extruded PMMA Control Gear: Built-in electronic power supply Watt: Max 131.2W Transmittance: 70% IP: 40 IK: 04 • Lamp replacement with tools • Optional accessories Colors -10 White -20 Black -90 Anoxal matt

#### Mounting mode

Ceiling mounted, Pendant

#### Shape and measurements

Length: 134.45 in Width: 1.50 in Height: 2.44 in

#### Design

Material impression: Aluminum

Color of housing: Black, White, Anthracite / graphite