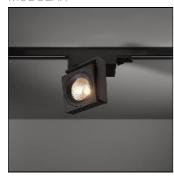

## Product data sheet

SINGLE SQUARE LED 2700K MEDIUM TRE DIM GI BLACK STRUC 11402332

MODULAR

All the right angles Single square is a real player that likes to go to town on its hinge points and square corners which are incorporated into the design. This means that this fixture is a versatile and highly directional spotlight, which is installed using the rail system. Single square is chiefly used in retail projects. Thanks to the integration of the new M-LED 111 and the relevant LED gear, Single square has become an extremely high performing and ideal retail spotlight.

Mounting mode

Ceiling mounted, Contact rail

Shape and measurements

Length: 4.92 in Width: 4.92 in Height: 1.57 in

Adjustability

Rotatable, Tiltable

Electric

System power: 28.5 W