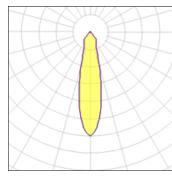

## Light output 1 (integrated)

| Lamp type          | LED     | CCT         | 2700 K |
|--------------------|---------|-------------|--------|
| Nominal lamp power | 28.5 W  | CRI         | 90     |
| Total flux         | 1913 lm | LOR         | 100%   |
| Luminous efficacy  | 67 lm/W | Total power | 28.5 W |