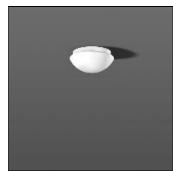

## Product data sheet

FLAT POLYMERO ALU 311768.002.1

RZB

Series: Flat Polymero Alu Type of Protection: IP 43, IP 44 Protection Class: I Voltage: 230 V / 50 Hz Mounting support body die-cast aluminium powder-coated, cover mounted with bayonet mounting, cover plastic (PMMA), opal, lamps (LED) included in delivery. IP43 ceiling mounting, IP44 wall mounting. Available Colours: white Type of Installation: Ceiling mounting, Wall (surface) Dimensions: D 230, H 110 Lamp: LED Colour Temperature: 4000K Socket 1: without socket Operating Mode Lamp 1: Converter not necessary Safety Marks: F-mark Impact Protection: IK03 (0,35 Joule) Luminaire flux LED: 900Im System power: 18W Beam Angle: 127° Unified Glare Ratio: 21,0 EEC: A+

Mounting mode

Ceiling mounted

Shape and measurements

Height: 4.33 in Diameter: 9.06 in

Adjustability

Fixed

Electric

System power: 18 W