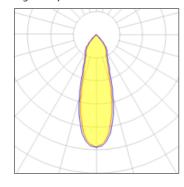

### Light output 1

| 1 x LED            |
|--------------------|
| Nominal lamp power |
| Lamp flux          |
| Luminous efficacy  |
| CCT                |
| CBI                |

| 10.5 W  |
|---------|
| 890 lm  |
| 85 lm/W |
| 3000 K  |
| 80      |
|         |

| LOR         |  |
|-------------|--|
| Total flux  |  |
| Total power |  |

92% 819 lm 10.5 W