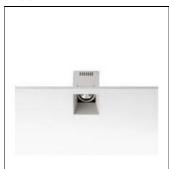

# Product data sheet

COMPASS BOX RECESSED 03.2676/LED ARRAY/10,5W/31°

FLOS

Embedded luminaire for LED light source. Power supply not included.

### Mounting mode

Ceiling recessed

### Shape and measurements

Length: 3.43 in Width: 3.43 in Height: 8.07 in

### Adjustability

Cardanic