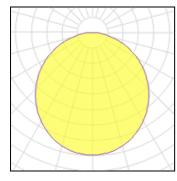

## Light output 1 (integrated)

| Lamp type          | LED      | CCT         | 4000 K |
|--------------------|----------|-------------|--------|
| Nominal lamp power | 34 W     | CRI         | 80     |
| Total flux         | 4455 lm  | LOR         | 100%   |
| Luminous efficacy  | 131 lm/W | Total power | 34 W   |