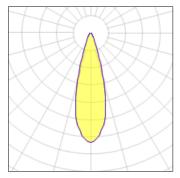

## Light output 1

## 

| I X LED            |        |             |        |
|--------------------|--------|-------------|--------|
| Nominal lamp power | 50 W   | LOR         | 76%    |
| Lamp flux          | 265 lm | Total flux  | 201 lm |
| Luminous efficacy  | 5 lm/W | Total power | 50 W   |
| CCT                | 3000 K |             |        |
| CRI                | 100    |             |        |
|                    |        |             |        |