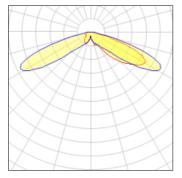

## Light output 1 (integrated)

| Lamp type          | LED      | CCT         | 4000 K |
|--------------------|----------|-------------|--------|
| Nominal lamp power | 129 W    | CRI         | 70     |
| Total flux         | 13675 lm | LOR         | 100%   |
| Luminous efficacy  | 106 lm/W | Total power | 129 W  |