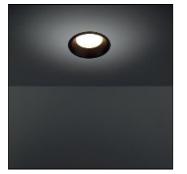

## Product data sheet

SMART LOTIS 115 IP54 DIFFUSE LED GE 4000K WHITE STRUC 12753109

MODULAR

Smart lighting family Smart Cake, Smart Lotis and Smart Kup form a new generation of spotlights which combine technical ingenuity with timeless design. This family's styling is based on our most popular designs. In concrete terms, the fittings consist of a module which can be combined with one of three trims to suit your requirements. The new spotlights can be combined with Smart Mask or Smart surface box to form the perfect solution for any interior. What you get is a LED module with a different finish.