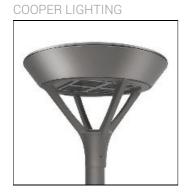

## Product data sheet

MSA MESA LED MSA-SA4C-750-U-SLR

Die-cast aluminum housing and door, Lumens packages ranging from 3,000 - 29,000 lumens, Choice of 13 high-efficiency, patented AccuLED Optics™, Base casting slip fits over a standard 3" O.D. tenon, Wall, single and dual-mount configurations available, 10kV/10vkA surge protection standard, LED fixture features a five-year warranty

Mounting mode

Wall mounted

Shape and measurements

Height: 0.39 in Diameter: 6.00 in

Adjustability

Fixed

Electric

System power: 225 W