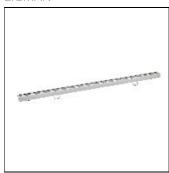

# Product data sheet

ALDO 2 FLOODLINGHTS AND COLUMN PROJECTORS ALD-30051-M-W40

LIGMAN

- Lamp LED - Colour 3000K and 4000K - Powder coated aluminium alloy housing - Adjustable stainless steel bracket - Two cable entries for through wiring - Bright and consistent distribution, with seamless treatment with continuous mounting - Constant voltage (CV) 24V - Remote driver is not included - DC24V input, DMX512 address with constant current control for RGBW products

## Shape and measurements

Length: 39.37 in Width: 1.46 in Height: 2.36 in Weight: 1.56 kg