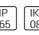

# Product data sheet

ALDO 2 FLOODLINGHTS AND COLUMN PROJECTORS ALD-30051-M-W40

LIGMAN









- Lamp LED - Colour 3000K and 4000K - Powder coated aluminium alloy housing - Adjustable stainless steel bracket - Two cable entries for through wiring - Bright and consistent distribution, with seamless treatment with continuous mounting - Constant voltage (CV) 24V - Remote driver is not included - DC24V input, DMX512 address with constant current control for RGBW products

## Light output 1 (integrated)



| Lamp type          |
|--------------------|
| Nominal lamp power |
| Total flux         |
| Luminous efficacy  |

| LED     | CCT         |
|---------|-------------|
| 18 W    | CRI         |
| 1555 lm | LOR         |
| 86 lm/W | Total power |

| 4032 K |
|--------|
| 80     |
| 100%   |
| 18 W   |

#### Mounting mode

Standing / Bollard, Ceiling mounted

## Shape and measurement