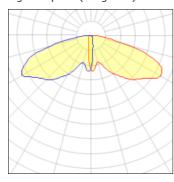

## Light output 1 (integrated)

| Lamp type          | LED     | CCT         | 2200 K  |
|--------------------|---------|-------------|---------|
| Nominal lamp power | 85 W    | CRI         | 70      |
| Total flux         | 7554 lm | LOR         | 100%    |
| Luminous efficacy  | 89 lm/W | Total power | er 85 W |