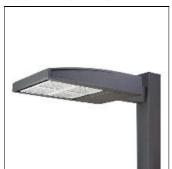

## Product data sheet

GAN GALLEON AREA/ROADWAY LUMINAIRE GAN-SA2B-722-U-SLR

**COOPER LIGHTING** 

Choice of 16 high-efficiency, patented AccuLED Optics™, Lumen packages range from 4,200 – 80,800 (34W – 640W), Available in 2200K, 2700K, 3000K, 3500K, 4000K, 5000K or 5700K CCT, -40°C to 40°C operating range, optional 50°C high ambient, 120-277V 50/60Hz, 347V 60Hz or 480V 60Hz operation, IP66 rated housing and light square, 3G vibration rated, Pole, mast-arm or wall-mounted configurations, Five-year warranty

Mounting mode

Pole top mounted

Shape and measurements

Length: 30.00 in Width: 12.00 in Height: 0.39 in

Adjustability

Fixed

Electric

System power: 85 W