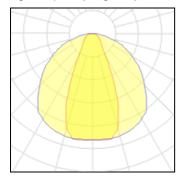

## Light output 1 (integrated)

| Lamp type          | LED      | CCT         | 6500 K |
|--------------------|----------|-------------|--------|
| Nominal lamp power | 47 W     | CRI         | 80     |
| Total flux         | 7200 lm  | LOR         | 100%   |
| Luminous efficacy  | 153 lm/W | Total power | 47 W   |