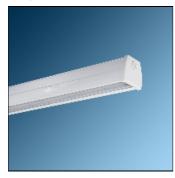

## Product data sheet

LUMILINE 7200 LM 47W LOW POWER LED SURFACE MOUNT OR SUSPENDED LINEAR LED LUMINAIRE , NARROW LENS M457N1703LED2865-W

MEGALITE

LUMiLINE Surface Mount or Suspended Linear LED Luminaire with Lens Suitable for hypermarkets, warehouses, shops, ... applications where symmetrical, asymmetrical, or double asymmetrical lighting is required together with glare control, uniform light distribution, and light direction control.

Mounting mode

Ceiling mounted

Shape and measurements

Length: 66.93 in Width: 2.87 in Height: 2.83 in

Adjustability

Fixed

Electric

System power: 47 W