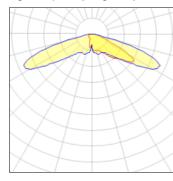

## Light output 1 (integrated)

| Lamp type          | LED      | CCT         | 2700 K |
|--------------------|----------|-------------|--------|
| Nominal lamp power | 129 W    | CRI         | 70     |
| Total flux         | 11068 lm | LOR         | 100%   |
| Luminous efficacy  | 86 lm/W  | Total power | 129 W  |