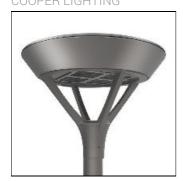

## Product data sheet

PMM MESA PMM-SA2D-727-U-SL3 COOPER LIGHTING

Die-cast aluminum housing and door, Lumens packages ranging from 3,000 - 29,000 lumens, Choice of 13 high-efficiency, patented AccuLED Optics™, Base casting slip fits over a standard 3" O.D. tenon, Wall, single and dual-mount configurations available, 10kV/10vkA surge protection standard, LED fixture features a five-year warranty

Mounting mode

Wall mounted

Shape and measurements

Height: 0.39 in Diameter: 6.00 in

Adjustability

Fixed

Electric

System power: 129 W