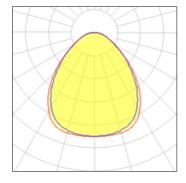

### Light output 1 (integrated)

| Lamp type          | LED     | CCT         | 3000 K |
|--------------------|---------|-------------|--------|
| Nominal lamp power | 20 W    | CRI         | 82     |
| Total flux         | 1242 lm | LOR         | 100%   |
| Luminous efficacy  | 62 lm/W | Total power | 20 W   |