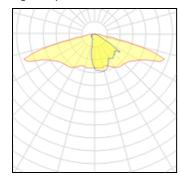

#### Light output 1

| 36 x LED           |          |
|--------------------|----------|
| Nominal lamp power | 1 W      |
| Lamp flux          | 170 lm   |
| Luminous efficacy  | 141 lm/W |
| CCT                | 4000 K   |
| CRI                | 80       |

| LOR         | 90%     |
|-------------|---------|
| Total flux  | 5508 lm |
| Total power | 39 W    |
|             |         |