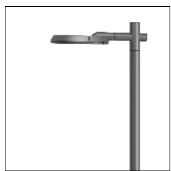

# Product data sheet

RFL540-SE [S70] IP66:LED-36/36W/4K 111-0426

WE-EF

IP66, Class I. IK07. Marine-grade, die-cast aluminium alloy. 5CE superior corrosion protection including PCS hardware. Silicone CCG® Controlled Compression Gasket. Non-reflecting safety glass lens, hinged with safety switch. Integral EC electronic converter in thermally separated compartment. CAD-optimised optics for superior illumination and glare control. OLC® One LED Concept. Factory installed LED circuit board. The luminaire is factory-sealed and does not need to be opened during installation.

## Mounting mode

Pole integrated

## Shape and measurements

Height: 3.19 in Diameter: 22.44 in Weight: 15 kg