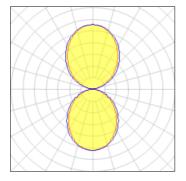

# Light output 1 (integrated)

| Lamp type          | LED     | CCT         | 3114 K |
|--------------------|---------|-------------|--------|
| Nominal lamp power | 96 W    | CRI         | 83     |
| Total flux         | 9408 lm | LOR         | 100%   |
| Luminous efficacy  | 98 lm/W | ULOR        | 51%    |
|                    |         | Total power | 96 W   |