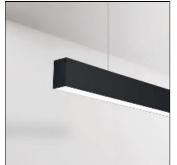

# NOTUS 17 UP DOWN LINEAR LED 2291MM 830

BRIGHT SPECIAL LIGHTING

Housing :Extruded aluminium Diffuser :Matt opal cover of extruded PMMA Control Gear :Built-in electronic power supply Watt :Max 2x131.2W Transmittance :70% IP :40 IK :04 • Optional accessories • LED replacement with tools Colors -10 White -20 Black -90 Anoxal matt Wood 1 Wood 2

#### Shape and measurements

Length: 89.96 in Width: 1.89 in Height: 4.09 in

# Adjustability

Fixed

Design

Material impression: Aluminum Color of housing: Black, White, Anthracite / graphite