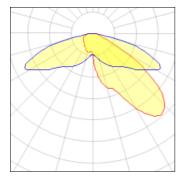

## Light output 1 (integrated)

| Lamp type          | LED      | CCT         | 2200 K |
|--------------------|----------|-------------|--------|
| Nominal lamp power | 419 W    | CRI         | 70     |
| Total flux         | 43320 lm | LOR         | 100%   |
| Luminous efficacy  | 103 lm/W | Total power | 419 W  |