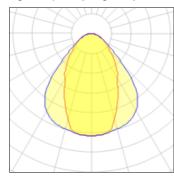

## Light output 1 (integrated)

| Lamp type          | LED     | CCT         | 3000 K |
|--------------------|---------|-------------|--------|
| Nominal lamp power | 55 W    | CRI         | 80     |
| Total flux         | 3400 lm | LOR         | 100%   |
| Luminous efficacy  | 62 lm/W | Total power | 55 W   |