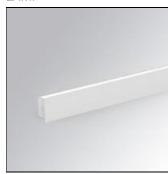

# Product data sheet

AMBIENT G2 LC 600 DIR NW OPAL WH AM2060DRMOOP840NW

LAMP

LAMP surface wall mounted fixture AMBIENT G2 IND 300 D/I. Manufactured from extruded aluminum with an 75% recycling rate with polycarbonate Opal diffuser and Asymetric optic. Model for LED MID-POWER, colour temperature 3000K and IRC80. Electronic DALI gear included. IP40, IK07 ratings. Insulation Class I. Photobiological safety group 0. LED life time: >72.000 L80B10. Available finishes: White and black.

# Shape and measurements

Length: 23.62 in Width: 3.15 in Height: 1.89 in