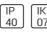

# Product data sheet

AMBIENT G2 LC 600 DIR NW OPAL WH AM2060DRMOOP840NW

LAMP









LAMP surface wall mounted fixture AMBIENT G2 IND 300 D/I. Manufactured from extruded aluminum with an 75% recycling rate with polycarbonate Opal diffuser and Asymetric optic. Model for LED MID-POWER, colour temperature 3000K and IRC80. Electronic DALI gear included. IP40, IK07 ratings. Insulation Class I. Photobiological safety group 0. LED life time: >72.000 L80B10. Available finishes: White and black.

#### Light output 1



| 9.6 W    |
|----------|
| 1039 lm  |
| 108 lm/W |
| 4000 K   |
| 80       |
|          |

| LOR         | 100%    |
|-------------|---------|
| Total flux  | 1037 lm |
| Total power | 9.6 W   |
|             |         |
|             |         |

## Mounting mode

Wall mounted

# Shape and measurements

Length: 23.62 in Width: 3.15 in Height: 1.89 in

#### Adju