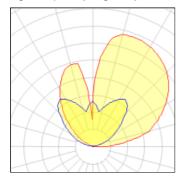

## Light output 1 (integrated)

| Lamp type          | LED      | CCT         | 4000 K |
|--------------------|----------|-------------|--------|
| Nominal lamp power | 25 W     | CRI         | 80     |
| Total flux         | 3156 lm  | LOR         | 100%   |
| Luminous efficacy  | 126 lm/W | ULOR        | 98%    |
|                    |          | Total power | 25 W   |