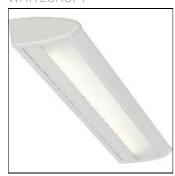

## FLORENCE ELITE LED FEY2415 (UPLIGHT)

WHITECROFT

FLORENCE ELITE Direct/Indirect wall mounted hospital bed head luminaire using LED light source with sperately switched dimmable ward lighting and reading/nursing care light. Easy to clean, IP40 body with one piece infection control diffuser membrane. Note: DALI controls required

Mounting mode

Wall mounted

Shape and measurements

Length: 35.43 in Width: 1.97 in Height: 10.04 in

Adjustability

Fixed

Electric

System power: 25 W