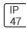

## Product data sheet

LXF/LXT LEXINGTON HID/LED LXF.LXT-PA1-30-730-U-T2U-HSS

COOPER LIGHTING







Aluminum housing, top, and base, Greater than 98% life at 60,000 hours ( $40^{\circ}$ C) (LED), Up to 140 lumens per watt, Lumen packages ranging from 2,000 – 11,000 lumens, Self-aligning pole-top fitter fits 2-3/8" and 3" O.D. tenons, Optional NEMA photocontrol receptacle, Five-year warranty (LED)

## Light output 1 (integrated)



| Lamp type          | LED     | CCT         | 3000 K |
|--------------------|---------|-------------|--------|
| Nominal lamp power | 31 W    | CRI         | 70     |
| Total flux         | 2603 lm | LOR         | 100%   |
| Luminous efficacy  | 84 lm/W | Total power | 31 W   |

Mounting mode

Pole top mounted

Shape and measurements

Height: 0.39 in Diameter: 14.00 in

Adjustability

Fixed

Electric

System power: 31 W

Protection

IP: 47