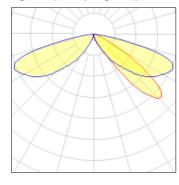

## Light output 1 (integrated)

| Lamp type          | LED     | CCT         | 3000 K |
|--------------------|---------|-------------|--------|
| Nominal lamp power | 31 W    | CRI         | 70     |
| Total flux         | 2603 lm | LOR         | 100%   |
| Luminous efficacy  | 84 lm/W | Total power | 31 W   |