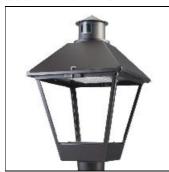

## Product data sheet

LXF/LXT LEXINGTON HID/LED LXF.LXT-PA1-30-730-U-T2U-HSS

COOPER LIGHTING

Aluminum housing, top, and base, Greater than 98% life at 60,000 hours ( $40^{\circ}$ C) (LED), Up to 140 lumens per watt, Lumen packages ranging from 2,000 – 11,000 lumens, Self-aligning pole-top fitter fits 2-3/8" and 3" O.D. tenons, Optional NEMA photocontrol receptacle, Five-year warranty (LED)