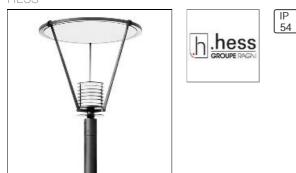

# Product data sheet

POLE MOUNTED LUMINAIRE AGENA 4500 3000K 13.01700.4500VXXX

HESS

Round luminaire canopy made of thick-walled aluminium, painted white on the inside, illuminated from below. Support elements made of cast aluminium. Cylindrical luminaire glass made of borosilicate glass, top closed with single-pane tempered safety glass, framed by aluminium louvres. Luminaire body made of aluminium. Hess quality pole, cylindrically stepped, steel, galvanised, optionally with continuous embedded base or flange plate

## Mounting mode

Standing / Bollard, Pole top mounted

### Shape and measurements

Length: 28.28 in Width: 28.86 in Height: 179.07 in

#### Protection

IP: 54