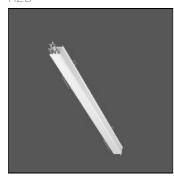

## Product data sheet

LOUI 27 90-LM213-1200

RZB

Recessed module LED/16,3W-4000K L1200 Attention: This article is only available in combination with a Less is more 27 configuration. You can find our Less is more 27 configurator under https://www.rzb.de/en/products/loui-configurator/

Mounting mode

Wall recessed

Shape and measurements

Length: 1.06 in Width: 47.24 in Height: 1.26 in

Adjustability

Fixed

Electric

System power: 21 W