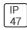

## Product data sheet

PMM MESA PMM-SA2B-750-U-T4FT COOPER LIGHTING







Die-cast aluminum housing and door, Lumens packages ranging from 3,000 - 29,000 lumens, Choice of 13 high-efficiency, patented AccuLED Optics™, Base casting slip fits over a standard 3" O.D. tenon, Wall, single and dual-mount configurations available, 10kV/10vkA surge protection standard, LED fixture features a five-year warranty

## Light output 1 (integrated)



| Lamp type          | LED      | CCT         | 5000 K |
|--------------------|----------|-------------|--------|
| Nominal lamp power | 85 W     | CRI         | 70     |
| Total flux         | 9984 lm  | LOR         | 100%   |
| Luminous efficacy  | 117 lm/W | Total power | 85 W   |

Mounting mode

Wall mounted

Shape and measurements

Height: 0.39 in Diameter: 6.00 in

Adjustability

Fixed

Electric

System power: 85 W

Prote