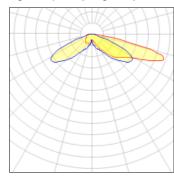

## Light output 1 (integrated)

| Lamp type          | LED      | CCT         | 5000 K |
|--------------------|----------|-------------|--------|
| Nominal lamp power | 85 W     | CRI         | 70     |
| Total flux         | 9984 lm  | LOR         | 100%   |
| Luminous efficacy  | 117 lm/W | Total power | 85 W   |