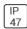

## Product data sheet

LDRT8B LED 8" ROUND RECESSED RETROFIT DOWNLIGHT LD8B10D010 ER8B10840 8LBDW0GPH

**COOPER LIGHTING** 







Retrofit, remodel, install from below, downlight or wall wash, Excellent light control and low aperture brightness, Available for shallow or standard plenums; ENERGY STAR® qualified, Spun aluminum reflectors in a variety of finishes, 6 color temperatures: 2400K, 2700K, 3000K, 3500K, 4000K and 5000K CCT, CRI: 80, 90 or 97; D2W™ option from 3000K to 1850K, W2N Tunable White 2700K-6500K or 2000K-5000K, Lumens: 1,000-20,000; 0-10V dimming down to 1%, WaveLinx and DLVP connected lighting systems compatibility, 5-year warranty

## Light output 1 (integrated)



| Lamp type          | LED      | CCT         | 4000 K |
|--------------------|----------|-------------|--------|
| Nominal lamp power | 10.2 W   | CRI         | 80     |
| Total flux         | 1123 lm  | LOR         | 100%   |
| Lumino