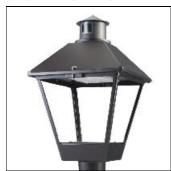

## Product data sheet

LXF/LXT LEXINGTON HID/LED LXF.LXT-PA1-40-830-U-T2U-CL

COOPER LIGHTING

Aluminum housing, top, and base, Greater than 98% life at 60,000 hours ( $40^{\circ}$ C) (LED), Up to 140 lumens per watt, Lumen packages ranging from 2,000 – 11,000 lumens, Self-aligning pole-top fitter fits 2-3/8" and 3" O.D. tenons, Optional NEMA photocontrol receptacle, Five-year warranty (LED)

Mounting mode

Pole top mounted

Shape and measurements

Height: 10.00 in Diameter: 14.00 in

Adjustability

Fixed

Electric

System power: 40 W