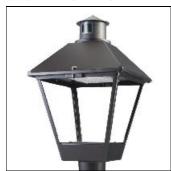

## Product data sheet

LXF/LXT LEXINGTON HID/LED LXF.LXT-PA1-50-722-U-T2U-FL

COOPER LIGHTING

Aluminum housing, top, and base, Greater than 98% life at 60,000 hours ( $40^{\circ}$ C) (LED), Up to 140 lumens per watt, Lumen packages ranging from 2,000 – 11,000 lumens, Self-aligning pole-top fitter fits 2-3/8" and 3" O.D. tenons, Optional NEMA photocontrol receptacle, Five-year warranty (LED)

Mounting mode

Pole top mounted

Shape and measurements

Height: 10.00 in Diameter: 14.00 in

Adjustability

Fixed

Electric

System power: 54 W