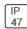

## Product data sheet

LXF/LXT LEXINGTON HID/LED LXF.LXT-PA1-50-722-U-T2U-FL

COOPER LIGHTING







Aluminum housing, top, and base, Greater than 98% life at 60,000 hours ( $40^{\circ}$ C) (LED), Up to 140 lumens per watt, Lumen packages ranging from 2,000 – 11,000 lumens, Self-aligning pole-top fitter fits 2-3/8" and 3" O.D. tenons, Optional NEMA photocontrol receptacle, Five-year warranty (LED)

## Light output 1 (integrated)



| Lamp type          | LED     | CCT         | 2200 K |
|--------------------|---------|-------------|--------|
| Nominal lamp power | 54 W    | CRI         | 70     |
| Total flux         | 4399 lm | LOR         | 100%   |
| Luminous efficacy  | 81 lm/W | ULOR        | 7%     |
|                    |         | Total power | 54 W   |

Mounting mode

Pole top mounted

Shape and measurements

Height: 10.00 in Diameter: 14.00 in

Adjustability

Fixed

Electric