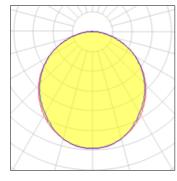

## Light output 1 (integrated)

| Lamp type          | LED     | CCT         | 3000 K |
|--------------------|---------|-------------|--------|
| Nominal lamp power | 26 W    | CRI         | 80     |
| Total flux         | 1650 lm | LOR         | 100%   |
| Luminous efficacy  | 63 lm/W | Total power | 26 W   |