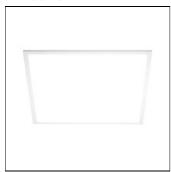

## Product data sheet

OFFICE CRI80 4000K W A2110011W

**ARKOSLIGHT** 

The 60x60 LED panel by Arkoslight is the quality solution for offices and workplaces that opt for this classic in lighting and, at the same time, require maximum light quality and performance combined with highest visual comfort.

Length: 23.46 in Width: 23.46 in Height: 0.43 in

Adjustability

Fixed

Electric

System power: 37 W

Protection

IP: 20 IK: 07