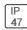

## Product data sheet

CLASS R2/Z2 FLUORESCENT R2-WL-1N5-2X2

COOPER LIGHTING







Architectural quality design and construction, Shallow installation depth of 2 7/8", Accommodates up to three T5 or T5HO lamps, Supports energy-saving ballast and controls, Frosted linear prismatic, micro baffle, and perf inlay shielding types, Available in 2'x2', 2'x4', and 1'x4' sizes, Surface mount kit and drywall flange kit available

## Light output 1 (integrated)



| Lamp type          | LED      | CCT         | 3000 K |
|--------------------|----------|-------------|--------|
| Nominal lamp power | 17 W     | CRI         | 100    |
| Total flux         | 2600 lm  | LOR         | 99%    |
| Luminous efficacy  | 153 lm/W | Total power | 17 W   |

Mounting mode

Ceiling recessed

Shape and measurements

Length: 23.40 in Width: 22.92 in Height: 0.39 in

Adjustability

Fixed

Electric