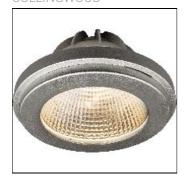

## Product data sheet

RL111 4000K 40° RL1114040

Ideal for restaurants and other hospitality spaces, this powerful replacement for AR111 lamps, utilises the latest single source LED technology to create efficient, interesting lighting schemes. Available in 20° or 40° beam angles, this RL111 can be retrofitted into existing housing or Collingwood Lightings own range of housings for easy installation. It's possible to dim this RL111 via mains, Dali or 1-10v dimming by using a range of LED power supplies. Features & Benefits: LED colours: 4000K, 3000K & 2700K Beam angle: 20° & 40° Lumens: 1200lm, 12W (4000K) Casing finish: aluminium Dimmable: Mains, 1-10v & Dali (driver dependant)

Mounting mode

Ceiling recessed

Shape and measurements

Height: 0.08 in Diameter: 4.37 in

Adjustability

Fixed

Electric

System power: 12 W