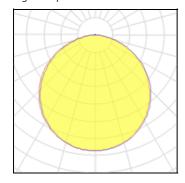

# Light output 1

| 1 x LED            |          |
|--------------------|----------|
| Nominal lamp power | 11 W     |
| Lamp flux          | 1130 lm  |
| Luminous efficacy  | 103 lm/W |
| CCT                | 3000 K   |
| CRI                | 80       |

| LOR         | 48%    |
|-------------|--------|
| Total flux  | 538 lm |
| Total power | 12 W   |
|             |        |
|             |        |