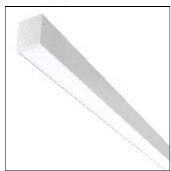

## AVENUE METRO DIRECT AOASYD13KW

WHITECROFT

1.75m - Modular linear LED system with a modern minimalist aesthetic for continuous or stand alone applications. Opal optics. Create long lines and angles of light with a seamless aesthetic – as Whitecroft Lighting AVENUE METRO.

Mounting mode

Ceiling mounted

Shape and measurements

Length: 68.90 in Width: 3.15 in Height: 3.94 in

Adjustability

Fixed

Electric

System power: 18.7 W