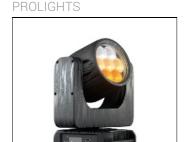

# Product data sheet

ASTRAWASH7PIXIP ASTRAWASH7PIXIP\_5600K\_MAX ZOOM

The Astra Wash7PIXIP is an IP65 LED moving wash light, designed in a small and lightweight body, with the same features and performances than its indoor version. This fixture has a 7x40W Osram RGBW LED light source, and an extremely high-efficiency optical system capable of zooming from 4° to 56°, making this luminaire extremely versatile for any application as a beam or wash light. The Astra Wash7PIXIP is single pixel controllable, with multiple on-board FX, along with precise and advanced white and colour control, all through DMX/RDM, W-DMX, Art-Net, sACN and Kling-Net. Features: IP65 with a compact form factor and fast movements Zoom from 4° to 56° with a high-optical efficiency Pixel control, precise white CCT, multiple FXs and colour features